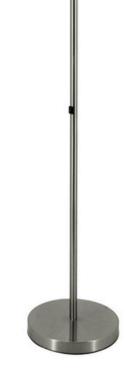

## **NL-CI-X403**

- DESCRIPTION: Lamp with hook-shaped tube and round shade
- DIMENSIONS: 14.75"W x 27.75"D x 62"H
- # OF BULBS: 1
- CORD: 8' Clear
- MAX WATTAGE: 100W
- SHADE COLOR: White Linen
- SHADE MATERIAL: Hardbacked Fabric
- COLOR TEMPERATURE: 3,000K
- BULB TYPE: Medium Base
- MATERIAL: Metal tube and base, frosted acrylic diffuser, white linen shade
- METAL FINISH: Brushed Nickel
- SHADE DIMENSIONS: 14.75" Diameter x 9.5"H
- SWITCH: Rocker on Stem