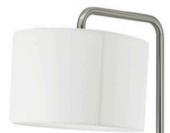

## **NL-CI-X403**

- DESCRIPTION: Lamp with hook-shaped tube and round shade
- DIMENSIONS: 14.75"W x 27.75"D x 62"H
- # OF BULBS: 1
- CORD: 8' Clear
- MAX WATTAGE: 100W
- SHADE COLOR: White Linen
- SHADE MATERIAL: Hardbacked Fabric
- COLOR TEMPERATURE: 3,000K
- BULB TYPE: Medium Base
- MATERIAL: Metal tube and base, frosted acrylic diffuser, white linen shade
- METAL FINISH: Brushed Nickel
- SHADE DIMENSIONS: 14.75" Diameter x 9.5"H
- SWITCH: Rocker on Stem